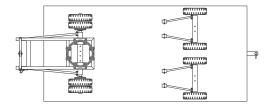

In case of particularly non-planar paving or transportation of delicate goods, we offer our full suspension system with independent wheels.

This system, also made by rubber cushions, is maintenance free. Silent running is particularly evident (both full and empty load). It guarantees the distribution of the load, without deforming the frame, perfect stability and the goodness of transported goods, even with irregularities in the paving.

## **FULL SUSPENSION**