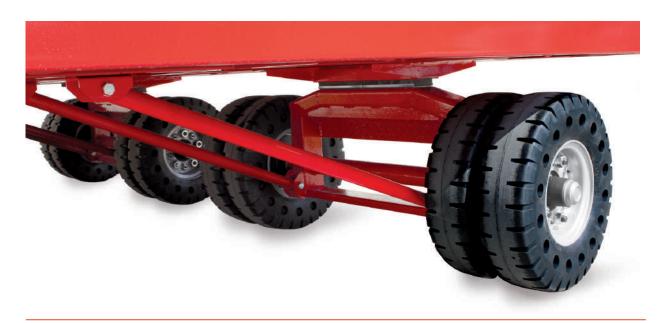

## **SUSPENSIONS**

MOD. 43-RRISE - Rear suspension

MOD. 93-S7 - Rear suspension

## **REAR SUSPENSION**