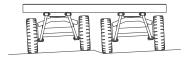

## **SUSPENSIONS**

MOD. 43-RRISE - Rear suspension

MOD. 93-S7 - Rear suspension

## **REAR SUSPENSION**