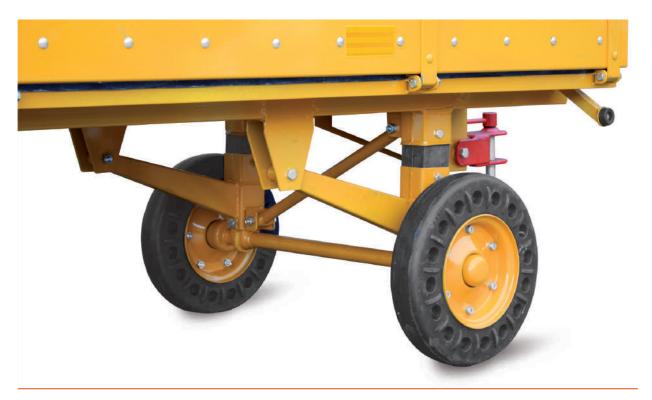

## **SUSPENSIONS**

MOD. 43-RRISE - Rear suspension

MOD. 93-S7 - Rear suspension

## **REAR SUSPENSION**