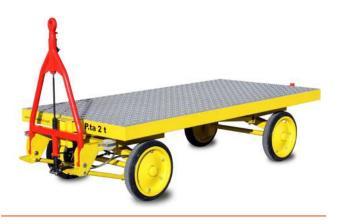

## **SERVICE BRAKE**

MOD. 43 - RISE - With full suspension

MOD. 43 - RRV - Double loading platform

MOD. 43 - RRISE - "V" loading platform

**MOD. 18 - S** - For shopping trolleys

MOD.2-V