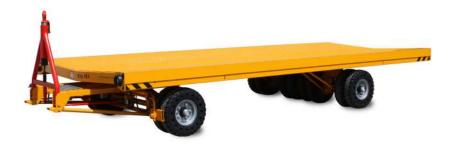

## **SERVICE BRAKE**

MOD. 43 - RISE - With full suspension

MOD. 43 - RRV - Double loading platform

MOD. 43 - RRISE - "V" loading platform

**MOD. 18 - S** - For shopping trolleys

MOD.2-V