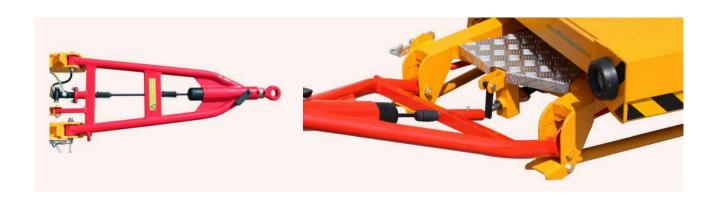

## **OVERRUN HYDRAULIC SERVICE BRAKE**

Drawbar eye is connected to a telescopic movement with controlled reaction that operates a hydraulic pump. The wheels are equipped with expansion braking device, powered by the hydraulic pump.

This device ensures an effective braking action, progressive and directly proportional to the carried load.

The tractor only needs a normal rear tow hook.

Optional for trailer trolleys.