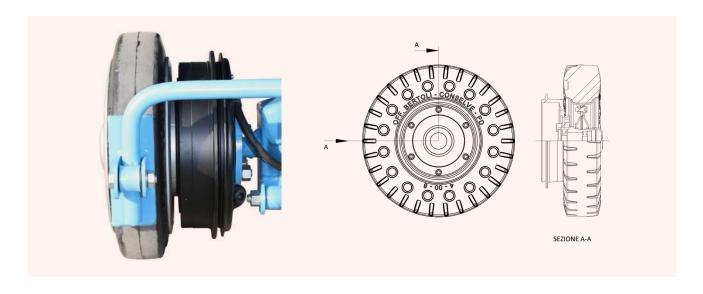

## **OVERRUN HYDRAULIC SERVICE BRAKE**

Drawbar eye is connected to a telescopic movement with controlled reaction that operates a hydraulic pump. The wheels are equipped with expansion braking device, powered by the hydraulic pump.

This device ensures an effective braking action, progressive and directly proportional to the carried load.

The tractor only needs a normal rear tow hook.

Optional for trailer trolleys.