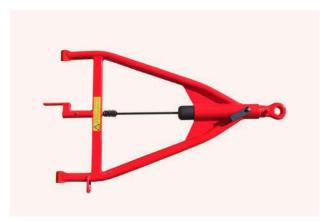

## **OVERRUN HYDRAULIC SERVICE BRAKE**

Drawbar eye is connected to a telescopic movement with controlled reaction that operates a hydraulic pump. The wheels are equipped with expansion braking device, powered by the hydraulic pump.

This device ensures an effective braking action, progressive and directly proportional to the carried load.

The tractor only needs a normal rear tow hook.

Optional for trailer trolleys.