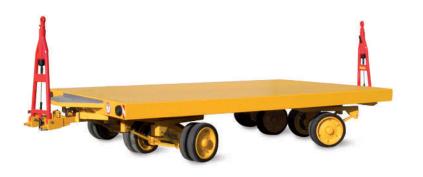

## **SERVICE BRAKE**

MOD. 43 - RISE - With full suspension

MOD. 43 - RRV - Double loading platform

MOD. 43 - RRISE - "V" loading platform

**MOD. 18 - S** - For shopping trolleys

MOD.2-V