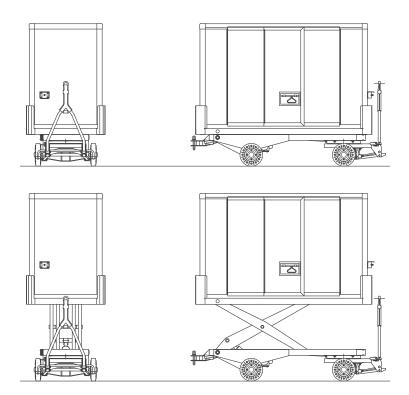

## MOD. 293-F

Bertoli's experience in the lifting sector, gained with the construction of auto lifts, has been transferred into the achievements of trolleys with lifting systems:

- Mold holders
- Platform equipped to carry railway batteries
- Refrigerate isothermal container
- Simple loading platform
- Housing for aircraft maintenance reactor
- Customized systems with equipment for special lifting

These are all examples of possible applications of this system.