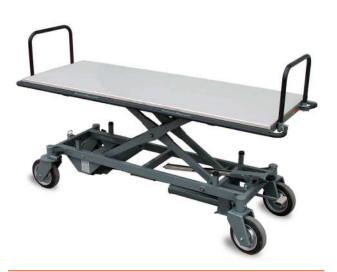

## MOD. 293-F

Bertoli's experience in the lifting sector, gained with the construction of auto lifts, has been transferred into the achievements of trolleys with lifting systems:

- Mold holders
- Platform equipped to carry railway batteries
- Refrigerate isothermal container
- Simple loading platform
- Housing for aircraft maintenance reactor
- Customized systems with equipment for special lifting

These are all examples of possible applications of this system.