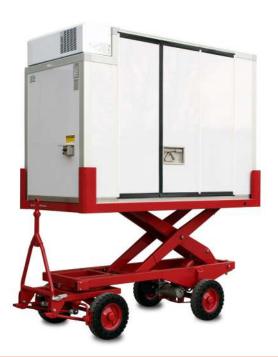

## MOD. 293-F

Bertoli's experience in the lifting sector, gained with the construction of auto lifts, has been transferred into the achievements of trolleys with lifting systems:

- Mold holders
- Platform equipped to carry railway batteries
- Refrigerate isothermal container
- Simple loading platform
- Housing for aircraft maintenance reactor
- Customized systems with equipment for special lifting

These are all examples of possible applications of this system.