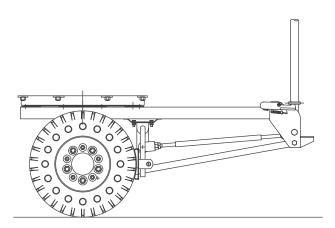

# SEMIAUTOMATIC PARKING BRAKE

Semiautomatic parking brake works when the drawbar is in vertical position. A safety device prevents the accidental fall of the drawbar. Special registers allow to maintain braking effectiveness until the wheels are completely worn.

## SEMIAUTOMATIC PARKING BRAKE

AZIENDA CON SISTEMA DI GESTIONE QUALITÀ CERTIFICATO DA DNV GL = ISO 9001 =