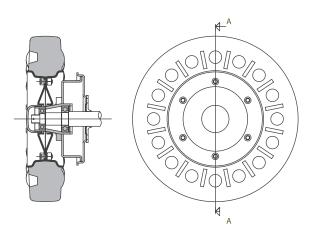

ates a hydraulic pump. The wheels are equipped with expansion braking device, powered by the hydraulic pump. This device ensures an effective braking action, progressive and directly proportional to the carried load.

Optional for trailer trolleys.

#### ABANDONMENT EMERGENCY HYDRAULIC BRAKE

The release of the drawbar from the tractor, intentionally or accidentally, operates the hydraulic pump that activates the braking system. This device guarantees an efficient and immediate braking action.

Optional for trailer trolleys.

## ABANDONMENT AUTOMATIC PARKING BRAKE

In case of intentionally or accidentally leaving the vehicle, it activates automatically an effective mechanical parking brake.

Optional for handling trolleys and for trailer trolleys.

## **BERTOLI WHEEL Ø400X80 WITH BLOCK**



## SEMIAUTOMATIC PARKING BRAKE





AZIENDA CON SISTEMA DI GESTIONE QUALITÀ CERTIFICATO DA DNV GL = ISO 9001 =