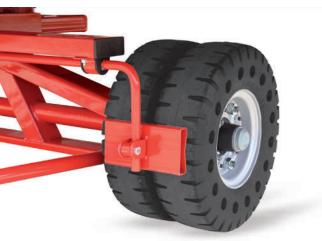

## MANUAL PARKING BRAKE

Normally placed at the thrust head, drive pedal works on the fixed wheels of the trolley. Fast and efficient, the system is equipped with a register to maintain full braking power up to the complete wear of the wheels.

Optional for hand trolleys, standard on some models.