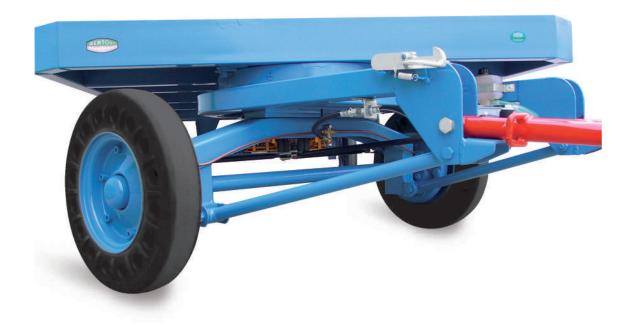

# SEMIAUTOMATIC PARKING BRAKE

Semiautomatic parking brake works when the drawbar is in vertical position. A safety device prevents the accidental fall of the drawbar. Special registers allow to maintain braking effectiveness until the wheels are completely worn.

## SEMIAUTOMATIC PARKING BRAKE

AZIENDA CON SISTEMA DI GESTIONE QUALITÀ CERTIFICATO DA DNV GL = ISO 9001 =