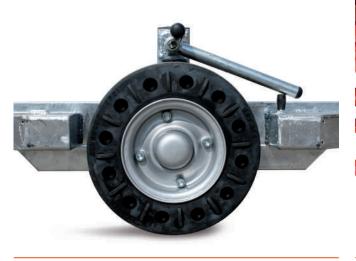

# BRAKES





Semiautomatic parking brake

cucore e tecconica

Manual parking brake



Overrun hydraulic service brake



OFFICINE VINCENZO BERTOLI & FIGLIO S.N.C. via Matteotti, 48 35026 Conselve Padova - Italia P.IVA / C.F. IT 00378510283 T. +39 049 53 84 125 F. +39 049 95 14 322 info@officinebertoli.com www.officinebertoli.com AZIENDA CON SISTEMA DI GESTIONE QUALITÀ CERTIFICATO DA DNV GL = ISO 9001 =



# SEMIAUTOMATIC PARKING BRAKE

Semiautomatic parking brake works when the drawbar is in vertical position. A safety device prevents the accidental fall of the drawbar. Special registers allow to maintain braking effectiveness until the wheels are completely worn.

Standard for trailer trolleys.

## MANUAL PARKING BRAKE

Normally placed at the thrust head, drive pedal works on the fixed wheels of t